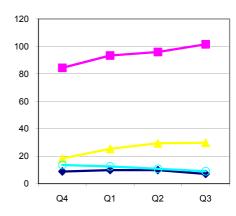

Joint Funded Established Posts

Externally funded post FTE has increased by 1.33 FTE during quarter three.

|                           | External Funding |        |        |        |
|---------------------------|------------------|--------|--------|--------|
|                           | Q4               | Q1     | Q2     | Q3     |
| Chief Executive           | 8.81             | 9.81   | 9.81   | 7.00   |
| Children and Young People | 84.36            | 93.34  | 95.94  | 101.48 |
| Community Services        | 18.35            | 25.35  | 29.35  | 29.75  |
| Environment               | 13.53            | 12.53  | 10.76  | 8.96   |
| Total                     | 125.05           | 141.03 | 145.86 | 147.19 |

**External Funded Established Posts** 

KEY

| Chief Executive           | diamond  |
|---------------------------|----------|
| Children and Young People | square   |
| Community Services        | triangle |
| Environment               | circle   |