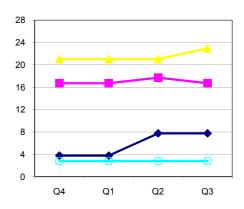

Joint funding for posts has <u>increased</u> by 0.90 FTE during quarter three.

|                           | Joint Funding |       |       |       |
|---------------------------|---------------|-------|-------|-------|
|                           | Q4            | Q1    | Q2    | Q3    |
| Chief Executive           | 3.76          | 3.76  | 7.76  | 7.76  |
| Children and Young People | 16.72         | 16.72 | 17.72 | 16.72 |
| Community Services        | 21.05         | 21.05 | 21.05 | 22.95 |
| Environment               | 2.81          | 2.81  | 2.81  | 2.81  |
| Total                     | 44.34         | 44.34 | 49.34 | 50.24 |

Joint Funded Established Posts

Externally funded post FTE has increased by 1.33 FTE during quarter three.

|                           | External Funding |        |        |        |
|---------------------------|------------------|--------|--------|--------|
|                           | Q4               | Q1     | Q2     | Q3     |
| Chief Executive           | 8.81             | 9.81   | 9.81   | 7.00   |
| Children and Young People | 84.36            | 93.34  | 95.94  | 101.48 |
| Community Services        | 18.35            | 25.35  | 29.35  | 29.75  |
| Environment               | 13.53            | 12.53  | 10.76  | 8.96   |
| Total                     | 125.05           | 141.03 | 145.86 | 147.19 |