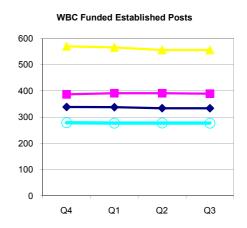

WBC funded post FTE has <u>decreased</u> by 1.82 FTE during quarter three.

|                           | WBC Funded (incl. DSG) |         |         |         |
|---------------------------|------------------------|---------|---------|---------|
|                           | Q4                     | Q1      | Q2      | Q3      |
| Chief Executive           | 338.53                 | 337.71  | 333.85  | 333.66  |
| Children and Young People | 386.63                 | 390.94  | 390.76  | 389.26  |
| Community Services        | 569.93                 | 565.93  | 555.90  | 556.11  |
| Environment               | 278.68                 | 277.15  | 277.47  | 277.13  |
| Total                     | 1573.78                | 1571.73 | 1557.98 | 1556.16 |